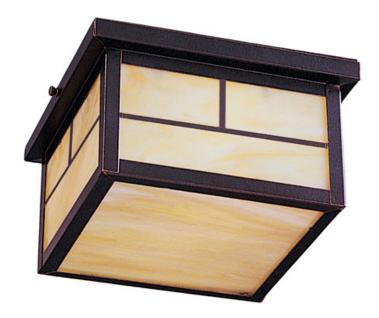

## **PRODUCT DESCRIPTION**

Coldwater is a traditional, craftsman/mission style collection from Maxim Lighting International in Burnished with Honey glass.

**MEASUREMENTS** DIMENSION

BULB

: 9.25" L x 9.25" W x 5" H : 3.75 lb HANGING WEIGHT

## **FINISHES OPTION**

Black (BK) Burnished (BU)

GLASS Honey HO

MATERIAL Aluminum, Glass

RATINGS cETLus Damp Location

ADDITIONAL OPERATING TEMPERATURE: -20°C (-4°F), 40°C (104°F)

Always consult a qualified electrician before installing any lighting product.