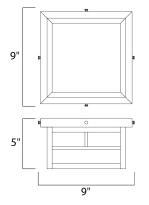

## **PRODUCT DESCRIPTION**

Coldwater is a traditional, craftsman/mission style collection from Maxim Lighting International in Burnished with Honey glass.

**MEASUREMENTS** DIMENSION

BULB

: 9.25" L x 9.25" W x 5" H : 3.75 lb HANGING WEIGHT